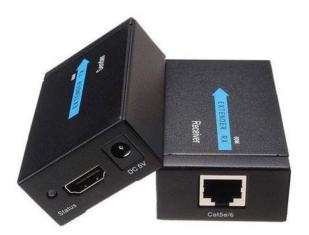

## 1080p HDMI 60M Extender HDMI

## **Product details**

1. Interface: HDMI+RJ45+DC5V

2. Case: metal

3. Extension distance: 60m

4. Resolution: 1920 x 1080P@60Hz

5. Power supply: DC-5V x 2

6. Function: EDID switch button

7. Size: 6 x 5.6 x 1.9cm

## Features:

- 2. EDID switch button, used to handle EDID, you can achieve support for 1080P and 720P EDID switch (the default boot is to support 1080P EDID)
- 3. Metal shell, low temperature, more stable performance, high security, good heat dissipation performance
- 4. HD smart chip, through the six types of oxygen-free copper network cable, transmission HDMI audio and video signal performance is stable, smooth transmission without lag
- 5. Signal source input, can be connected to DVDs, laptops, set-top boxes, game consoles, and computers and other devices
- 6. Network cable transmitter using standard EIA/TIA-568B wiring method, the wiring order are: white orange / orange / white green / blue / white blue / green / white brown / brown